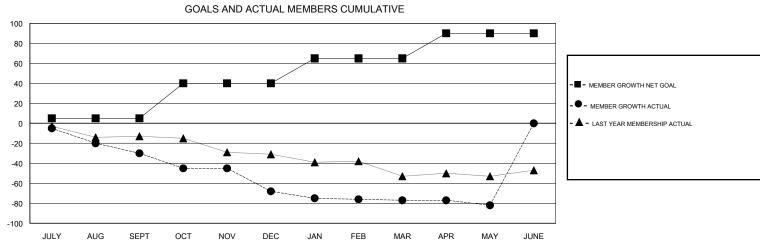

## MONTHLY MEMBERSHIP PROGRESS REPORT

District 43 N

Results as of: 05/31/2018

| GMT: STEVE ANTON LOCAT |               |           |               | TION KENTUCK          | Υ                         |                         | GMT CA                                             |
|------------------------|---------------|-----------|---------------|-----------------------|---------------------------|-------------------------|----------------------------------------------------|
| Clubs                  |               |           |               | Members               |                           |                         |                                                    |
| RESULTS FOR 2017-2018  |               |           |               | RESULTS FOR 2017-2018 |                           |                         |                                                    |
| QUARTER                | NEW CLUB GOAL | NEW CLUBS | DROPPED CLUBS | QUARTER               | MEMBER GROWTH NET<br>GOAL | MEMBER GROWTH<br>ACTUAL | DROPPED<br>MEMBERS ACTUAL<br>(including transfers) |
| JULY/AUG/SEPT          | 0             | 0         | 1             | JULY/AUG/SEPT         | 5                         | 15                      | 41                                                 |
| OCT/NOV/DEC            | 1             | 0         | 2             | OCT/NOV/DEC           | 35                        | 9                       | 43                                                 |
| JAN/FEB/MAR            | 0             | 0         | 0             | JAN/FEB/MAR           | 25                        | 10                      | 19                                                 |
| APR/MAY/JUNE           | 0             | 0         | 0             | APR/MAY/JUNE          | 25                        | 10                      | 14                                                 |